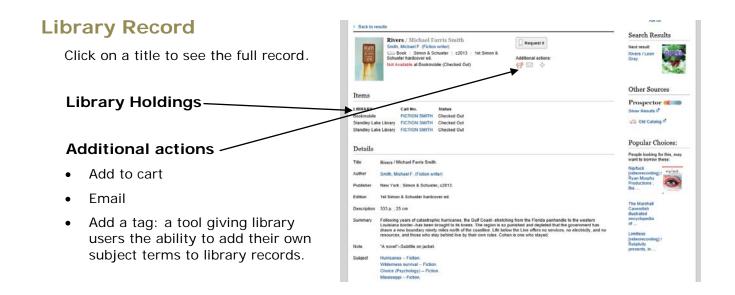

Place a Hold or Request Item: Place holds by clicking the Request It button.

#### **Additional Features**

**Did you mean...?** If a search term is misspelled, the software will make suggestions, including suggestions for continuing the search.

**My Book Cart:** Items may be added to keep track of, then:

- o Requested
- o Removed
- o Tagged
- o Emailed
- o Saved

| Search      | shakespere                                                                                                                                     |
|-------------|------------------------------------------------------------------------------------------------------------------------------------------------|
| Catalo      | g Articles                                                                                                                                     |
| . Did you   | mean: shakespeare?                                                                                                                             |
| -Using othe | g the spelling of your search words<br>r words for the subject of your searches<br>more lefters of the search words if you are using wildcards |